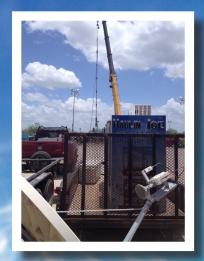

## Serving the Eagle Ford Shale - Central and South Texas Regions

Our ice comes in 20lb bags for ease of transport on location.

Miminum order 120 (20lb) bags, 240 (20lb) bags on one trailer.

Up to 300 bags per 5x10 trailer

Trailers come equipped with power cord or generator.

Like us on Facebook!