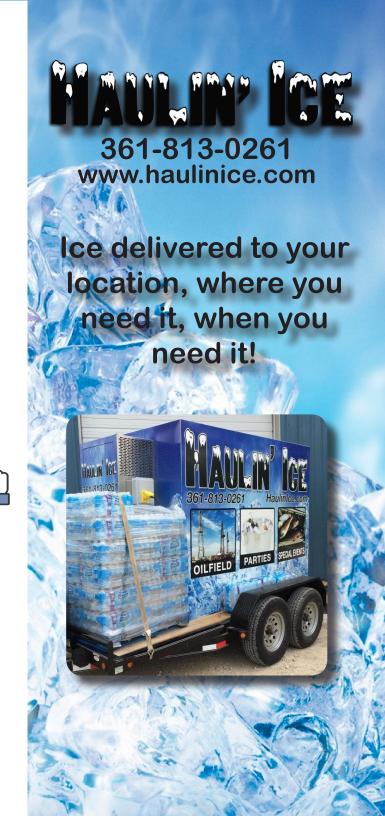

## Serving the Eagle Ford Shale - Central and South Texas Regions

Our ice comes in 20lb bags for ease of transport on location.

Miminum order 120 (20lb) bags, 240 (20lb) bags on one trailer.

Up to 300 bags per 5x10 trailer

Trailers come equipped with power cord or generator.

Like us on Facebook!

We specialize in Oilfield Drilling/Production/
Completion Job sites for Eagle Ford Shale - the Corpus Christi and South Texas area.

Wherever you need ice, we can haul it!! Call us today for all of your ICE needs! 361-813-0261